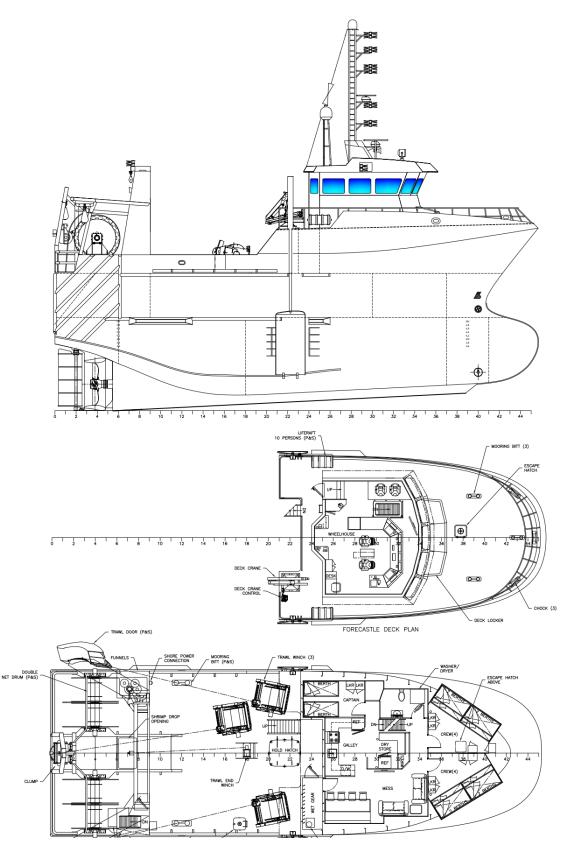

#### **Basic Data**

| Second Content |  |
|----------------|--|

| Vessel's type | Freezer trawler/shrimper |
|---------------|--------------------------|
| Built         | 2017 (Canada)            |
|               |                          |

# **General Characteristics**

| LOA x Beam x Depth | 27.40 m x 9.10 m x 6.72 m |
|--------------------|---------------------------|
| Tonnage (GT)       | 367                       |
| Speed              | 9 kn                      |
| Accommodation      | 10 pers                   |

#### **Engine Room**

| Main engine      | MTU 8V 4000 M53R / 1,000 bhp @ 1,600 rpm |
|------------------|------------------------------------------|
| Reduction gear   | Heimdal HGH 595                          |
| Propeller        | Heimdal K600 / CPP / ø 2,400 mm / CuNiAl |
| Side thruster    | Bowthruster                              |
| Auxiliary engine | 2x Volvo Penta D9-MG / 225 kW            |
| Generator        | 2x Stamford / 600 V / 60 cycles          |

# **Fishing and Deck Equipment**

| Trawl winch   | x3  |  |
|---------------|-----|--|
| Other winches | set |  |
| Net drum      | x2  |  |
| Deck crane    |     |  |

## **Fish Factory**

| Processing line | Intech / IQF cooked (Connie 800 cooker) shrimp / 5-kg boxes |
|-----------------|-------------------------------------------------------------|
|                 | or frozen raw shrimp / 16-kg bags                           |
|                 |                                                             |

Packing machine and etc.

## **Freezing Equipment**

| Ice machine | x2            |
|-------------|---------------|
| Freezer     | Blast freezer |
| Capacity    | 1 t/hr        |

#### **Hold/Tank Capacities**

| Cargo hold       | 213 cbm |
|------------------|---------|
| Fuel tank        | 72 cbm  |
| Oil tank         | 12 cbm  |
| Fresh water tank | 10 cbm  |

Globox Shipping LTD 190020, Saint Petersburg, RUSSIAN FEDERATION | <u>www.globoxshipping.com</u>