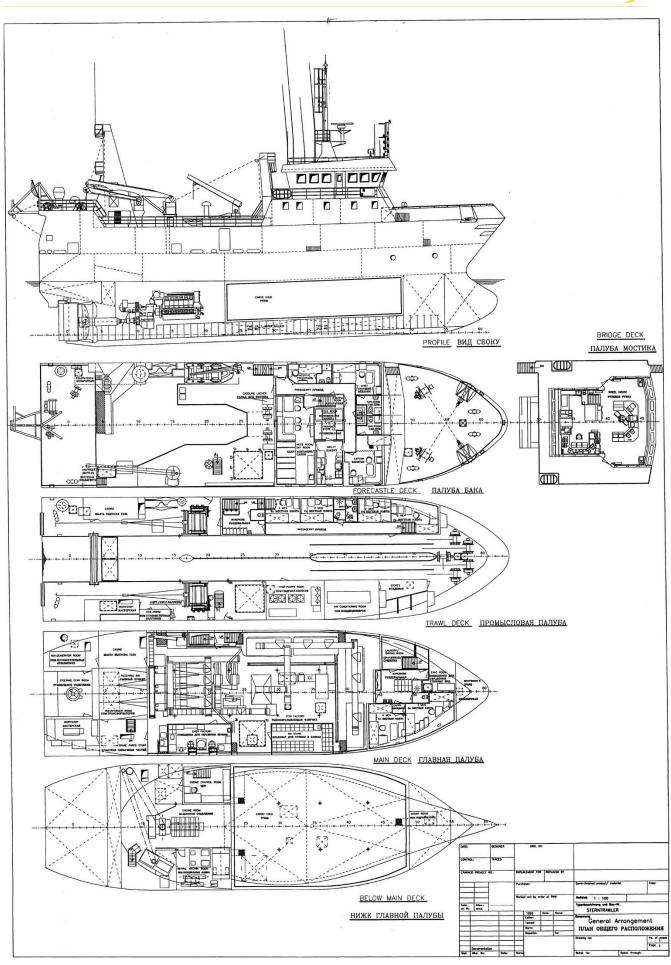

### **General characteristics**

| LOA               | 40,8 m    |
|-------------------|-----------|
| Beam              | 11,00 m   |
| Depth             | 7,25 m    |
| Draft             | 5,2 m     |
| Tonnage (GT / NT) | 837 / 262 |
| Deadweight        | 400 tn    |
| Speed             | 12,0 kn   |
| Accomodation      | 21 men    |
| Endurance         | - days    |
|                   |           |

### **Engine room**

| Main engine      | MAN B&W 12V23/30A / 2.610 h.p. / 1.920 kWt @ 900 rpm *          |
|------------------|-----------------------------------------------------------------|
| Propeller        | Propeller in nozzle, Ø 3100 mm. / 4 blades (overhauled in 2022) |
| Auxiliary engine | 2 x Deutz TBD 616 V12 – 562 kWt @ rpm                           |
| Generator        | -                                                               |
| Reduction gear   | -                                                               |
| Shaft generator  | EXISTS                                                          |
| Bollard pull     | approx. 16 tn. @ 5 knots                                        |
| Fuel separator   | -                                                               |
| Oil separator    | new installed in 2015                                           |
| Bilge pump       | 2 new units installed in engine room in 2015                    |

# Fishing and deck equipment

| Trawling doors | 9m. Tyborn and set of 7m. doors                               |
|----------------|---------------------------------------------------------------|
| Wire winch     | Rapp Hydema AS, 2 x 27 tns. Hydraulic, wire 3.000m. @ Ø 26мм. |
| Net drim       | Rapp Hydema installed                                         |

#### FST-4080

| Outhaul winch           | 2,7tn. @ 100m./min.                                                                                                                                                                                              |
|-------------------------|------------------------------------------------------------------------------------------------------------------------------------------------------------------------------------------------------------------|
| Sweep line winch        | 4 x 9,2tn. @ 45m./min.                                                                                                                                                                                           |
| Wire                    | New wire (1000 fathom each side) added                                                                                                                                                                           |
| Cod end winch           | 6,5tn. @ 50m./min.                                                                                                                                                                                               |
| Cable winch             | -                                                                                                                                                                                                                |
| Gilson winch            | 2 x 25 tns. installed new behind the wheelhouse                                                                                                                                                                  |
| Windlass                | 4 tn., anchor HHP 1.425kg., chain NVK 2, Ø 30mm., total length 49,2m.                                                                                                                                            |
| Deck crane              | Palfinger Marine, PKM 360, SWL 3,0 tn. @ 12m.                                                                                                                                                                    |
| Trawl                   | Midwater Swan Nets (used 2 years) $- 2$ units, one bottom trawl Western totally rebuilt                                                                                                                          |
| Fish factory            |                                                                                                                                                                                                                  |
| Heading/gutting machine | Toki heading & gutting, 70 fish per minute                                                                                                                                                                       |
| Heading/gutting machine | 616 Toyo heading & gutting, 110 fish per minute                                                                                                                                                                  |
| Vacuum machine          | system for guts attached to both machines                                                                                                                                                                        |
| Heading/gutting machine | Baader 444S                                                                                                                                                                                                      |
| Heading machine         | Baader 33 round-cut heading                                                                                                                                                                                      |
| Sealing machine         | -                                                                                                                                                                                                                |
| Strapping machine       | 2 units                                                                                                                                                                                                          |
| Forklift                | 3 forklifts for discharge                                                                                                                                                                                        |
| Freezing equipment      |                                                                                                                                                                                                                  |
| Freezer                 | 4 x vertical plate freezers x 26 sections, 2 block, block size 530x530x100mm.                                                                                                                                    |
| Compressor              | 120 Sabroe added (Stand alone ammonia compressor which makes 4 compressors total), freezing cap. abt. 60tns/24hrs.; 2 x generators for the freezer system new in 2014 - 2015., changed hoses and valves in 2014. |
| Coolant                 | ammonia                                                                                                                                                                                                          |
|                         |                                                                                                                                                                                                                  |

# **Productive capacity**

| Frozen fish              | 32-40 tns/24 hrs.  |
|--------------------------|--------------------|
| Frozen subproducts       | -                  |
| Capacities               |                    |
| Cargo hold (up to -28°C) | 426 m <sup>3</sup> |
| Oil tank                 | $4,3 \text{ m}^3$  |
| Fuel tank                | 180 m <sup>3</sup> |
|                          | 160 111            |