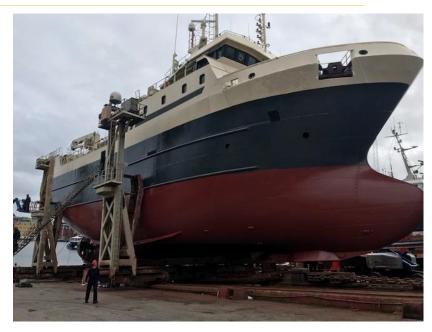

#### **Basic data**

| Vessel's type  | Freezer trawler   |
|----------------|-------------------|
| Built          | 1996 г. (Germany) |
| Class. society | DNV (ex. RMRS)    |
| Ice class      | Ice 1B            |

### **General characteristics**

| LOA               | 40,8 m    |
|-------------------|-----------|
| Beam              | 11,00 m   |
| Depth             | 7,25 m    |
| Draft             | 5,2 m     |
| Tonnage (GT / NT) | 837 / 262 |
| Deadweight        | 400 tn    |
| Speed             | 12,0 kn   |
| Accomodation      | 21 men    |
| Endurance         | - days    |
|                   |           |