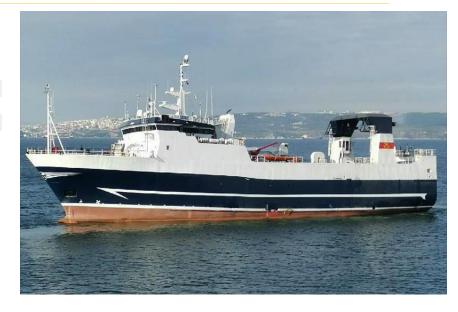

## **Basic Data**

Vessel's typeFreezer trawlerBuilt1990 г. (Norway)

Class. society RMRS

Ice class (ex DNV Ice-1A) Ice3

Major conversion/repair in Turkey in 2020 into freezer/shrimper.

#### **General characteristics**

| LOA               | 67,3 m       |
|-------------------|--------------|
| Beam              | 14,50 m      |
| Depth             | 6,5 m        |
| Draft             | - m          |
| Tonnage (GT / NT) | 2.598 / 821  |
| Deadweight        | - tn         |
| Speed             | - kn         |
| Accommodation     | up to 41 men |
| Endurance         | 45 days      |