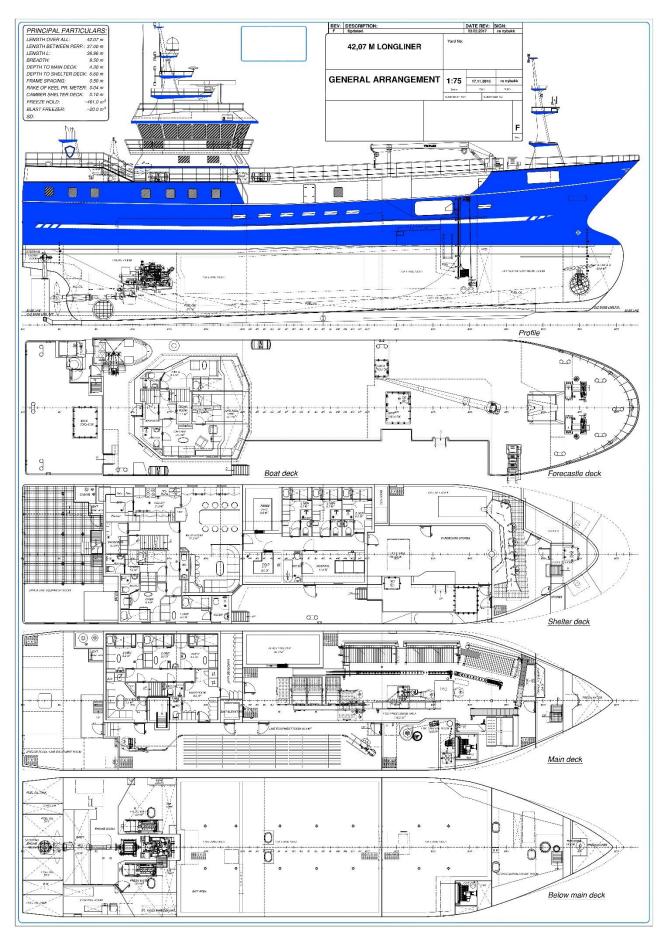

#### **General characteristics**

| LOA               | 47,02 m |
|-------------------|---------|
| Beam              | 9,5 m   |
| Depth             | 6,6 m   |
| Draft             | 4 m     |
| Tonnage (BT / NT) | 792 / - |
| Deadweight        | - tn    |
| Speed             | - kn    |
| Fuel type         | MDO     |
| Endurance         | - days  |
| Accommodation     | 19 men  |

## Fishing and deck equipment

| Fishing complex | Mustad, 53.500 hooks, 432 lines |
|-----------------|---------------------------------|
| Outhaul winch   | Netop 4b – 250 net hauler       |
| Hook separator  | Mustad splitter                 |
| Bate machine    | BFG bait machine and magazine   |
| Deck crane      | Triplex, 18 t/m                 |

#### Fish factory

Receiving bin -

Fish processing BAADER

Skinning machine

**Elevator** 1 x pallet elevator, hydraulic system on deck

OOO Глобокс Шиппинг www.qloboxshipping.com

## Freezing equipment

| Capacity      | - tn/day                                               |
|---------------|--------------------------------------------------------|
| Coolant       | -                                                      |
| Freezer       | Plate freezers, 3 x DSI vertical, 26 freezing stations |
| Tunnel        | Air freezing, 1 freezing tunnel                        |
| Blast freezer | $20 \text{ m}^3$                                       |
| Ref.machinery | Teknoterm                                              |

# Capacities

| Cargo hold       | $461 \text{ m}^3$  |
|------------------|--------------------|
| Bate hold        | - m <sup>3</sup>   |
| Fuel tank        | $140 \text{ m}^3$  |
| Fresh water tank | $56 \text{ m}^3$   |
| Antirolling tank | $13,7 \text{ m}^3$ |