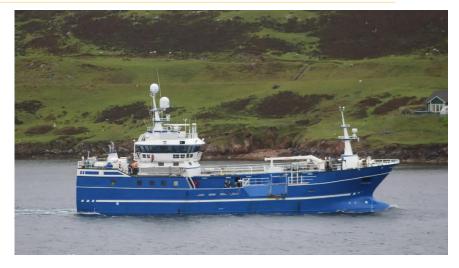

#### **Basic data**

Vessel's typelonglinerBuilt2013 y.(Turkey)Class. societyNon IACSIce classIce C

Hull lengthening in 2017.

#### **General characteristics**

| LOA               | 47,02 m |
|-------------------|---------|
| Beam              | 9,5 m   |
| Depth             | 6,6 m   |
| Draft             | 4 m     |
| Tonnage (BT / NT) | 792 / - |
| Deadweight        | - tn    |
| Speed             | - kn    |
| Fuel type         | MDO     |
| Endurance         | - days  |
| Accommodation     | 19 men  |