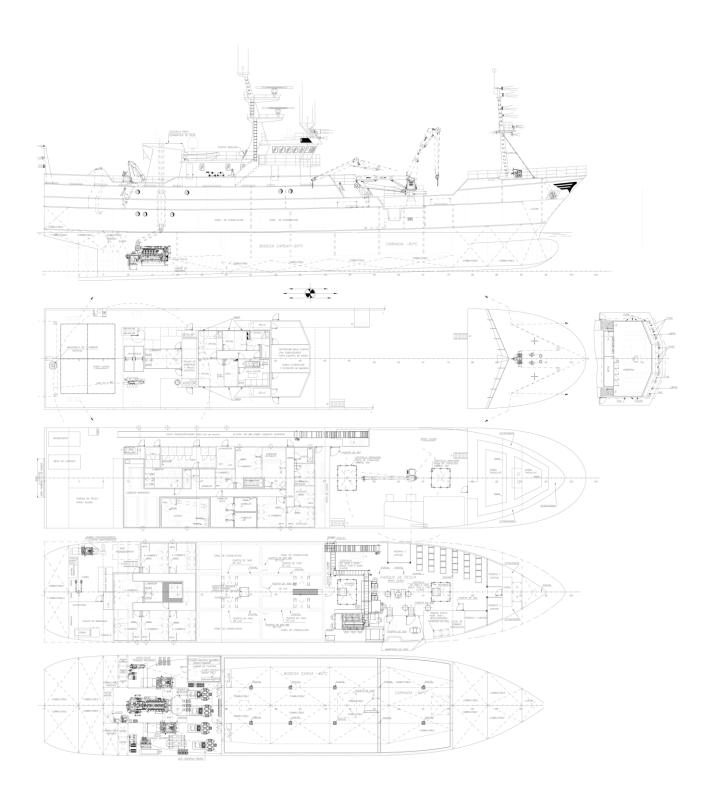

#### **General Characteristics**

 LOA x Beam x Depth
 55.00 m x 10.20 m x 6.40 m

 Draft
 5.57 m

 Tonnage (GT / NT)
 1,016 / 305

 Deadweight
 641 t

 Accommodation
 42 pers + hospital

 Speed
 13 kn

# Fishing and Deck Equipment

Fish trapping machine
Line hauler

Line hauler

NAH-637 / for deep fishing

Windlass

Fluid Mechanica / M-4500-LB

Capstan

Hivisa C-1000

Deck crane

FERRI / 1,500 kg @ 10.0 m

Deck crane

GUERRA / 800 kg @ 9.6 m