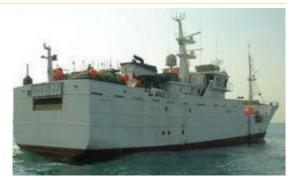

#### **Basic Data**

Vessel's typeLongliner/gillnetterBuilt2004 (Spain)Classification societyIACS memberIce classID

#### **General Characteristics**

 LOA x Beam x Depth
 55.00 m x 10.20 m x 6.40 m

 Draft
 5.57 m

 Tonnage (GT / NT)
 1,016 / 305

 Deadweight
 641 t

 Accommodation
 42 pers + hospital

 Speed
 13 kn